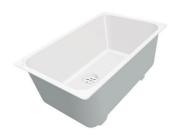

### **Sink Phantom Gun Metal**

Kitchen Sinks Code: 4371 056

### **DETAILS**

| Edge/Installation Type | Undermount               |
|------------------------|--------------------------|
| Material               | AISI 304 stainless steel |
| Texture                | Brushed in line          |
| Finish                 | PVD                      |
| Coloring               | Gun Metal                |
| Base                   | 80 cm                    |
| Width                  | 72.6 cm                  |
| Dimensions             | 726x416 mm               |
| Bowl dimension         | 710 x 400 mm             |
|                        |                          |

| Built-in hole             | View technical data sheet                                                                                                                                                                                                                                                                                                                      |
|---------------------------|------------------------------------------------------------------------------------------------------------------------------------------------------------------------------------------------------------------------------------------------------------------------------------------------------------------------------------------------|
| Standard fittings         | Fixing hooks, drain, overflow and siphon, boxed packing                                                                                                                                                                                                                                                                                        |
| Mixer holes               | No standard holes                                                                                                                                                                                                                                                                                                                              |
| Drainer                   | No                                                                                                                                                                                                                                                                                                                                             |
| Waste fitting             | 3,5" drain                                                                                                                                                                                                                                                                                                                                     |
| Number of bowls           | 1 bowl                                                                                                                                                                                                                                                                                                                                         |
| FEATURES                  |                                                                                                                                                                                                                                                                                                                                                |
| Basket 3,5" waste fitting | The drain is equipped with a large 3.5" drain, with the practical basket cap that prevents the discharge of solid parts.                                                                                                                                                                                                                       |
| Deep bowls                | This bowls reach an important depth, over 20 cm, thanks to the advanced production technology, that can be offer great capiency and practicity in all the washing operations.                                                                                                                                                                  |
|                           |                                                                                                                                                                                                                                                                                                                                                |
| Gun Metal                 | The Gun Metal finish is obtained by treating steel with a physical process called PVD (Phisical Vacuum Deposition) which deposits particles of noble metals on the surface. The result is a unique and refined aesthetic effect, and an improvement of the mechanical properties of the steel which is more resistant to impact and scratches. |
| Gun Metal  High thickness | Vacuum Deposition) which deposits particles of noble metals on the surface. The result is a unique and refined aesthetic effect, and an improvement of the mechanical properties of the                                                                                                                                                        |
|                           | Vacuum Deposition) which deposits particles of noble metals on the surface. The result is a unique and refined aesthetic effect, and an improvement of the mechanical properties of the steel which is more resistant to impact and scratches.  Imm thick steel. A significant thickness, which guarantees the maximum sturdiness and          |