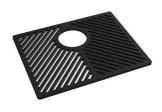

Stainless steel plate rack 8100 201

**White bowl** 8153 100

Black grid 8100 617

Graters kit with ring-holder and food collection tray

8159 101

\* only in combination with the accessory 8644 101

**Griglia Black** 8100 653

**Griglia Black** 8100 651

**Griglia Black** 8100 652

Iroko-wood sliding chopping board with stainless steel colander 8644 044

ooard Stainles

Stainless steel perforated tray

8151 000

\* only in combination with the accessory 8644 101