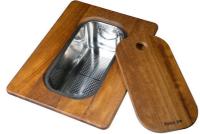

**Griglia Black** 8100 651

**Griglia Black** 8100 652

Iroko-wood sliding chopping board with stainless steel colander 8644 044

ooard Stainles

Stainless steel perforated tray

8151 000

\* only in combination with the accessory 8644 101