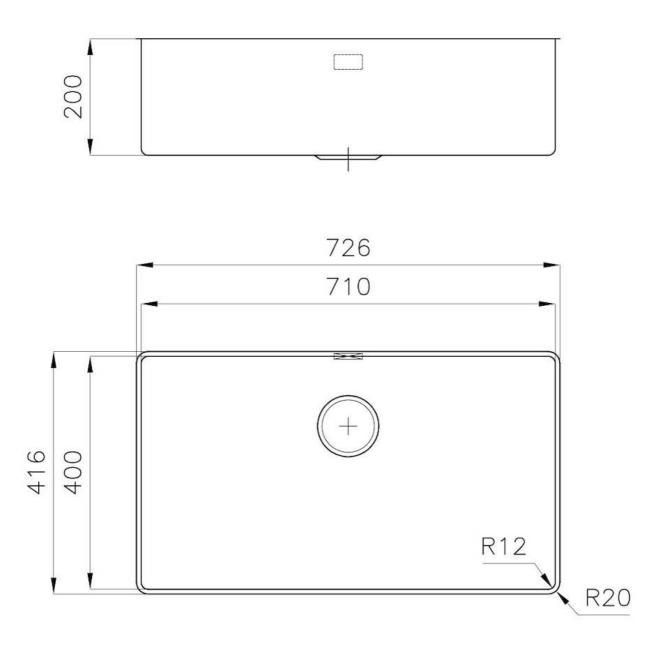

### **DETAILS**

| Edge/Installation Type | Undermount               |
|------------------------|--------------------------|
| Material               | AISI 304 stainless steel |
| Texture                | Brushed in line          |
| Finish                 | PVD                      |
| Coloring               | Gun Metal                |
| Base                   | 80 cm                    |
| Width                  | 72.6 cm                  |
| Dimensions             | 726x416 mm               |
| Bowl dimension         | 710 x 400 mm             |
|                        |                          |