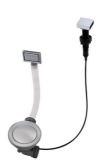

### **OPTIONAL AUTOMATIC WASTE FITTINGS**

Automatic waste fitting - PM 8407 113

Space automatic waste fitting - PA 8407 108

Space automatic waste fitting - PE 8407 109

Space Light automatic waste fitting
- PL
8407 117

Space Push automatic waste fitting

- PP

8407 116