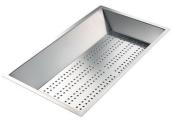

**Griglia Black** 8100 651

**Griglia Black** 8100 652

Iroko-wood sliding chopping board with stainless steel colander 8644 044

ooard Stainles

Stainless steel perforated tray

8151 000

\* only in combination with the accessory 8644 101

Stainless steel perforated tray PVD Copper

8151 008

Stainless steel perforated tray PVD Gold

8151 009

Stainless steel perforated tray PVD Gun Metal

8151 006