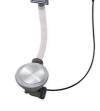

| Built-in hole             | View technical data sheet                                                                                                                                                                                                                                                                                                                      |
|---------------------------|------------------------------------------------------------------------------------------------------------------------------------------------------------------------------------------------------------------------------------------------------------------------------------------------------------------------------------------------|
| Standard fittings         | Fixing hooks, drain, overflow and siphon, boxed packing                                                                                                                                                                                                                                                                                        |
| Mixer holes               | No standard holes                                                                                                                                                                                                                                                                                                                              |
| Drainer                   | No                                                                                                                                                                                                                                                                                                                                             |
| Waste fitting             | 3,5" drain                                                                                                                                                                                                                                                                                                                                     |
| Number of bowls           | 1 bowl                                                                                                                                                                                                                                                                                                                                         |
| FEATURES                  |                                                                                                                                                                                                                                                                                                                                                |
| Basket 3,5" waste fitting | The drain is equipped with a large 3.5" drain, with the practical basket cap that prevents the discharge of solid parts.                                                                                                                                                                                                                       |
| Deep bowls                | This bowls reach an important depth, over 20 cm, thanks to the advanced production technology, that can be offer great capiency and practicity in all the washing operations.                                                                                                                                                                  |
|                           |                                                                                                                                                                                                                                                                                                                                                |
| Gun Metal                 | The Gun Metal finish is obtained by treating steel with a physical process called PVD (Phisical Vacuum Deposition) which deposits particles of noble metals on the surface. The result is a unique and refined aesthetic effect, and an improvement of the mechanical properties of the steel which is more resistant to impact and scratches. |
| Gun Metal  High thickness | Vacuum Deposition) which deposits particles of noble metals on the surface. The result is a unique and refined aesthetic effect, and an improvement of the mechanical properties of the                                                                                                                                                        |
|                           | Vacuum Deposition) which deposits particles of noble metals on the surface. The result is a unique and refined aesthetic effect, and an improvement of the mechanical properties of the steel which is more resistant to impact and scratches.  Imm thick steel. A significant thickness, which guarantees the maximum sturdiness and          |