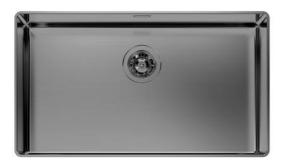

### **Sink Phantom Gun Metal**

Kitchen Sinks Code: 4371 056

### **DETAILS**

| Edge/Installation Type | Undermount               |
|------------------------|--------------------------|
| Material               | AISI 304 stainless steel |
| Texture                | Brushed in line          |
| Finish                 | PVD                      |
| Coloring               | Gun Metal                |
| Base                   | 80 cm                    |
| Width                  | 72.6 cm                  |
| Dimensions             | 726x416 mm               |
| Bowl dimension         | 710 x 400 mm             |
|                        |                          |