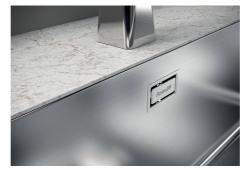

| Built-in hole             | View technical data sheet                                                                                                                                                                                                                                                                                                                      |
|---------------------------|------------------------------------------------------------------------------------------------------------------------------------------------------------------------------------------------------------------------------------------------------------------------------------------------------------------------------------------------|
| Standard fittings         | Fixing hooks, drain, overflow and siphon, boxed packing                                                                                                                                                                                                                                                                                        |
| Mixer holes               | No standard holes                                                                                                                                                                                                                                                                                                                              |
| Drainer                   | No                                                                                                                                                                                                                                                                                                                                             |
| Waste fitting             | 3,5" drain                                                                                                                                                                                                                                                                                                                                     |
| Number of bowls           | 1 bowl                                                                                                                                                                                                                                                                                                                                         |
| FEATURES                  |                                                                                                                                                                                                                                                                                                                                                |
| Basket 3,5" waste fitting | The drain is equipped with a large 3.5" drain, with the practical basket cap that prevents the discharge of solid parts.                                                                                                                                                                                                                       |
| Deep bowls                | This bowls reach an important depth, over 20 cm, thanks to the advanced production technology, that can be offer great capiency and practicity in all the washing operations.                                                                                                                                                                  |
|                           |                                                                                                                                                                                                                                                                                                                                                |
| Gun Metal                 | The Gun Metal finish is obtained by treating steel with a physical process called PVD (Phisical Vacuum Deposition) which deposits particles of noble metals on the surface. The result is a unique and refined aesthetic effect, and an improvement of the mechanical properties of the steel which is more resistant to impact and scratches. |
| Gun Metal  High thickness | Vacuum Deposition) which deposits particles of noble metals on the surface. The result is a unique and refined aesthetic effect, and an improvement of the mechanical properties of the                                                                                                                                                        |
|                           | Vacuum Deposition) which deposits particles of noble metals on the surface. The result is a unique and refined aesthetic effect, and an improvement of the mechanical properties of the steel which is more resistant to impact and scratches.  Imm thick steel. A significant thickness, which guarantees the maximum sturdiness and          |