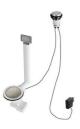

| Built-in hole             | View technical data sheet                                                                                                                                                                                                                                                                                                                      |
|---------------------------|------------------------------------------------------------------------------------------------------------------------------------------------------------------------------------------------------------------------------------------------------------------------------------------------------------------------------------------------|
| Standard fittings         | Fixing hooks, drain, overflow and siphon, boxed packing                                                                                                                                                                                                                                                                                        |
| Mixer holes               | No standard holes                                                                                                                                                                                                                                                                                                                              |
| Drainer                   | No                                                                                                                                                                                                                                                                                                                                             |
| Waste fitting             | 3,5" drain                                                                                                                                                                                                                                                                                                                                     |
| Number of bowls           | 1 bowl                                                                                                                                                                                                                                                                                                                                         |
| FEATURES                  |                                                                                                                                                                                                                                                                                                                                                |
| Basket 3,5" waste fitting | The drain is equipped with a large 3.5" drain, with the practical basket cap that prevents the discharge of solid parts.                                                                                                                                                                                                                       |
| Deep bowls                | This bowls reach an important depth, over 20 cm, thanks to the advanced production technology, that can be offer great capiency and practicity in all the washing operations.                                                                                                                                                                  |
|                           |                                                                                                                                                                                                                                                                                                                                                |
| Gun Metal                 | The Gun Metal finish is obtained by treating steel with a physical process called PVD (Phisical Vacuum Deposition) which deposits particles of noble metals on the surface. The result is a unique and refined aesthetic effect, and an improvement of the mechanical properties of the steel which is more resistant to impact and scratches. |
| Gun Metal  High thickness | Vacuum Deposition) which deposits particles of noble metals on the surface. The result is a unique and refined aesthetic effect, and an improvement of the mechanical properties of the                                                                                                                                                        |
|                           | Vacuum Deposition) which deposits particles of noble metals on the surface. The result is a unique and refined aesthetic effect, and an improvement of the mechanical properties of the steel which is more resistant to impact and scratches.  Imm thick steel. A significant thickness, which guarantees the maximum sturdiness and          |