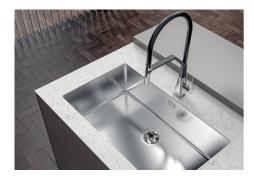

### **Sink Phantom Gun Metal**

Kitchen Sinks Code: 4371 056

### **DETAILS**

| Edge/Installation Type | Undermount               |
|------------------------|--------------------------|
| Material               | AISI 304 stainless steel |
| Texture                | Brushed in line          |
| Finish                 | PVD                      |
| Coloring               | Gun Metal                |
| Base                   | 80 cm                    |
| Width                  | 72.6 cm                  |
| Dimensions             | 726x416 mm               |
| Bowl dimension         | 710 x 400 mm             |
|                        |                          |