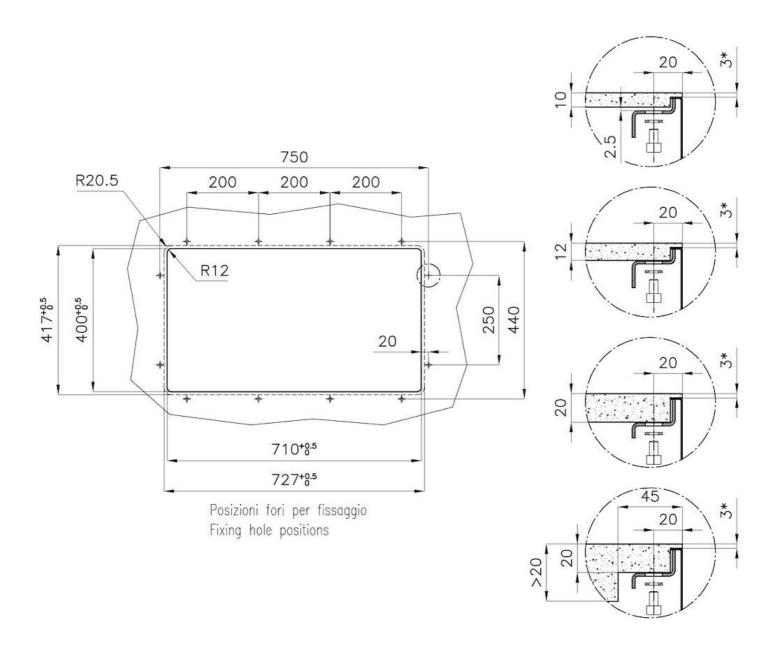

### **DETAILS**

| Edge/Installation Type | Undermount               |
|------------------------|--------------------------|
| Material               | AISI 304 stainless steel |
| Texture                | Brushed in line          |
| Finish                 | PVD                      |
| Coloring               | Gun Metal                |
| Base                   | 80 cm                    |
| Width                  | 72.6 cm                  |
| Dimensions             | 726x416 mm               |
| Bowl dimension         | 710 x 400 mm             |
|                        |                          |

| Built-in hole             | View technical data sheet                                                                                                                                                                                                                                                                                                                      |
|---------------------------|------------------------------------------------------------------------------------------------------------------------------------------------------------------------------------------------------------------------------------------------------------------------------------------------------------------------------------------------|
| Standard fittings         | Fixing hooks, drain, overflow and siphon, boxed packing                                                                                                                                                                                                                                                                                        |
| Mixer holes               | No standard holes                                                                                                                                                                                                                                                                                                                              |
| Drainer                   | No                                                                                                                                                                                                                                                                                                                                             |
| Waste fitting             | 3,5" drain                                                                                                                                                                                                                                                                                                                                     |
| Number of bowls           | 1 bowl                                                                                                                                                                                                                                                                                                                                         |
| FEATURES                  |                                                                                                                                                                                                                                                                                                                                                |
| Basket 3,5" waste fitting | The drain is equipped with a large 3.5" drain, with the practical basket cap that prevents the discharge of solid parts.                                                                                                                                                                                                                       |
| Deep bowls                | This bowls reach an important depth, over 20 cm, thanks to the advanced production technology, that can be offer great capiency and practicity in all the washing operations.                                                                                                                                                                  |
|                           |                                                                                                                                                                                                                                                                                                                                                |
| Gun Metal                 | The Gun Metal finish is obtained by treating steel with a physical process called PVD (Phisical Vacuum Deposition) which deposits particles of noble metals on the surface. The result is a unique and refined aesthetic effect, and an improvement of the mechanical properties of the steel which is more resistant to impact and scratches. |
| Gun Metal  High thickness | Vacuum Deposition) which deposits particles of noble metals on the surface. The result is a unique and refined aesthetic effect, and an improvement of the mechanical properties of the                                                                                                                                                        |
|                           | Vacuum Deposition) which deposits particles of noble metals on the surface. The result is a unique and refined aesthetic effect, and an improvement of the mechanical properties of the steel which is more resistant to impact and scratches.  Imm thick steel. A significant thickness, which guarantees the maximum sturdiness and          |